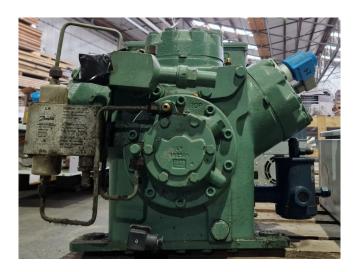

### Bitzer 6GE-40Y-40P

### **Specifications**

| Brand                    | Bitzer                  |
|--------------------------|-------------------------|
| Туре                     | 6GE-40Y-40P             |
| Refrigerant              | Freon                   |
| kW at 0ºC/+40ºC          | 102,4                   |
| kW at -5ºC/+40ºC         | 85,2                    |
| kW at -10ºC/+40ºC        | 70,2                    |
| kW at -20ºC/+40ºC        | 46,0                    |
| kW at -30ºC/+40ºC        | 28,2                    |
| kW at -40ºC/+40ºC        | 15,4                    |
| kW at -45ºC/+40ºC        | 10,6                    |
| Capacity Control         | 1                       |
| Pressure safety switches | ✓                       |
| Hp/Lp/Op                 |                         |
| Sight Glass              | ✓                       |
| m3 / h                   | 50 Hz - 126,8 m³/h / 60 |
|                          | Hz - 152,9 m³/h         |
| Remarks                  | Y.o.b. 2015             |
| Weight in kg.            | 240kg                   |
| Sizes                    | 800x550x430 mm          |
|                          | (LxWxH)                 |
| Stock                    | 1                       |
|                          |                         |

#### **Used Bitzer 6GE-40Y-40P**

Used Bitzer 6GE-40Y-40P semihermetic reciprocating compressor on Freon. Complete with a S-9090A oil level system AC&R, pressure safety switch and sight glass. The compressor has a displacement of 126,8 m<sup>3</sup>/h at 50 Hz and 152,9 m<sup>3</sup>/h at 60 Hz. \*Why choose for HOS BV? We are not only the largest used refrigeration specialist in Europe, but we also deliver all equipment solely if it has passed our extensive test. Warranty and industrial cleaning are included in your purchase. \*If requested we are happy to arrange your shipment.