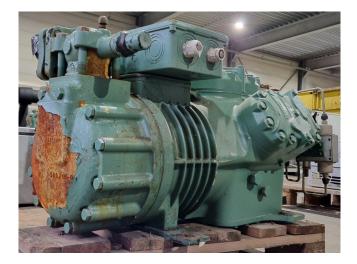

### Bitzer 6GE-40Y-40P

#### **Used Bitzer 6GE-40Y-40P**

Used Bitzer 6GE-40Y-40P semihermetic reciprocating compressor on Freon. Complete with a S-9090A oil level system AC&R, pressure safety switch and sight glass. The compressor has a displacement of 126,8 m<sup>3</sup>/h at 50 Hz and 152,9 m<sup>3</sup>/h at 60 Hz. \*Why choose for HOS BV? We are not only the largest used refrigeration specialist in Europe, but we also deliver all equipment solely if it has passed our extensive test. Warranty and industrial cleaning are included in your purchase. \*If requested we are happy to arrange your shipment.