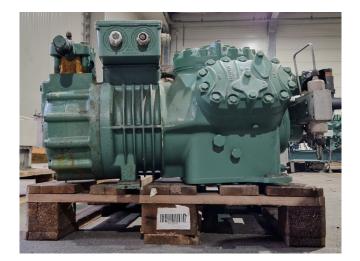

### Bitzer 6GE-40Y-40P

#### **Used Bitzer 6GE-40Y-40P**

Used Bitzer 6GE-40Y-40P semihermetic reciprocating compressor on Freon. Complete with a S-9090A oil level system AC&R, pressure safety switch and sight glass. The compressor has a displacement of 126,8 m<sup>3</sup>/h at 50 Hz and 152,9 m<sup>3</sup>/h at 60 Hz. \*Why choose for HOS BV? We are not only the largest used refrigeration specialist in Europe, but we also deliver all equipment solely if it has passed our extensive test. Warranty and industrial cleaning are included in your purchase. \*If requested we are happy to arrange your shipment.