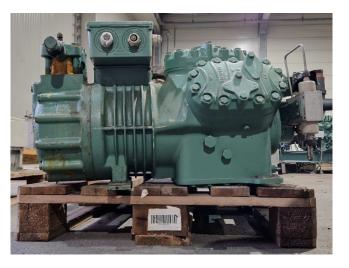

### Bitzer 6GE-40Y-40P

#### **Used Bitzer 6GE-40Y-40P**

Used Bitzer 6GE-40Y-40P semihermetic reciprocating compressor on Freon. Complete with a S-9090A oil level system AC&R, pressure safety switch and sight glass. The compressor has a displacement of 126,8 m<sup>3</sup>/h at 50 Hz and 152,9 m<sup>3</sup>/h at 60 Hz. \*Why choose for HOS BV? We are not only the largest used refrigeration specialist in Europe, but we also deliver all equipment solely if it has passed our extensive test. Warranty and industrial cleaning are included in your purchase. \*If requested we are happy to arrange your shipment.