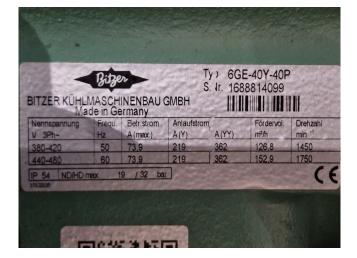

### **Specifications**

| Brand                    | Bitzer                  |
|--------------------------|-------------------------|
| Туре                     | 6GE-40Y-40P             |
| Refrigerant              | Freon                   |
| kW at 0ºC/+40ºC          | 102,4                   |
| kW at -5ºC/+40ºC         | 85,2                    |
| kW at -10ºC/+40ºC        | 70,2                    |
| kW at -20ºC/+40ºC        | 46,0                    |
| kW at -30ºC/+40ºC        | 28,2                    |
| kW at -40ºC/+40ºC        | 15,4                    |
| kW at -45ºC/+40ºC        | 10,6                    |
| Capacity Control         | 1                       |
| Pressure safety switches | ✓                       |
| Hp/Lp/Op                 |                         |
| Sight Glass              | ✓                       |
| m3 / h                   | 50 Hz - 126,8 m³/h / 60 |
|                          | Hz - 152,9 m³/h         |
| Remarks                  | Y.o.b. 2015             |
| Weight in kg.            | 240kg                   |
| Sizes                    | 800x550x430 mm          |
|                          | (LxWxH)                 |
| Stock                    | 1                       |
|                          |                         |